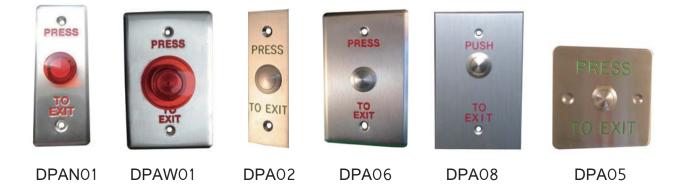

## Push Buttons

### Specification

DPA07

PUSH

| Model                   | DPA01                                       | DPA03        | DPAN01      | DPAW01                | DPA02                                             | DPA05        | DPA06          | DPA07    | DPA08    |
|-------------------------|---------------------------------------------|--------------|-------------|-----------------------|---------------------------------------------------|--------------|----------------|----------|----------|
| Dimensions<br>(LxWxD)mm | 120x42x5.4                                  | 120x76.2x5.4 | 115x44x30.5 | 120x76x56             | 100x35x30                                         | 86.8x86.8x30 | 120x76x28      | 120x40x6 | 120x76x6 |
| Switch Data             | 24VDC/6A<br>250VAC/5A                       |              | 10A/250VAC  |                       | 12VDC/5A<br>24VDC/4A                              |              |                |          |          |
| Switch information      | 1,2 (Normally Closed)<br>3,4(Normally Open) |              |             |                       | 1(COM.)<br>2(Normally Closed)<br>3(Normally Open) |              |                |          |          |
| Material                | Stainless Steel Plate                       |              |             | Stainless Steel Plate |                                                   |              | Aluminum Plate |          |          |
| Light                   | 14VDC(a,b)                                  |              |             |                       |                                                   |              |                |          |          |