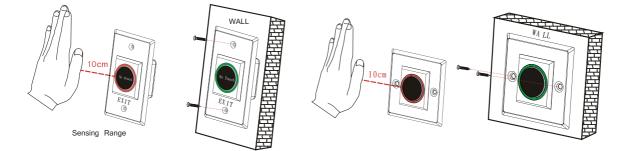

# Touchless

Power OFF

White

(Round Circle)

Or

Red LED indicator ON

(Round Circle)

Standby

On.

Beam broken

Green LED indicator ON

(Round Circle)

LED Indicato

A:Black/PC Lens

B:Round shape LED Indicato

#### **Specification**

- $\doteqdot$  No touch / Touch free Exit Sensor (Diffused Detection)
- $rac{\sim}$  Optical / Infrared Technology
- $\mathop{ \, \mathrm{\stackrel{}_{\propto}}}$  IP-55 Ingress Protection/ SUS 304 Stainless steel Plate
- ightarrow User friendly (Healthy protection): Free from contagious diseases spread
- ☆Detection range : 0.1~10cm
- Application : Gate/ Door / Exit / Automation control
- ☆ High capacity of relay dry contact(3A/AC 120V, DC30V)
- $\ddagger$  Twin led indicators for sensor standby or approached
  - 1.Sensor standby:RED LED ON
  - 2. Visitors whom approached to the sensor in 10 cm GREEN LED ON
- ☆Contact Rating :3A/AC120V, DC30V
- ☆Input Volt : DC 12V/24V
- $\stackrel{\scriptstyle \ensuremath{\sc simple}}{\sc simple}$  and clear for operation
- ☆Operation temperature range-20°C~55°C
- ☆Life:100,000 Times
- riangle Durable stainless steel plate
- ☆Dimension:
  - 115x70x29mm (TLS-500)
  - 86x86x26mm(TLS-500SQ)
- ☆Weight:85g