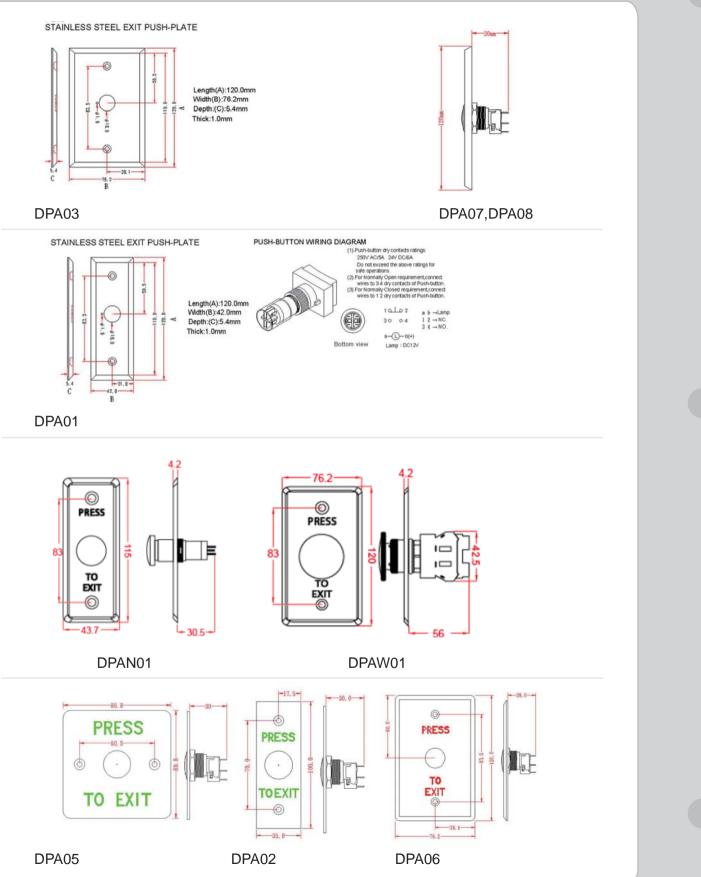

# **Exit Switch**

DPA03

DPA01

## Push Buttons

### Specification

DPA07

PUSH

| Model                   | DPA01                                       | DPA03        | DPAN01      | DPAW01                | DPA02                                             | DPA05        | DPA06          | DPA07    | DPA08    |
|-------------------------|---------------------------------------------|--------------|-------------|-----------------------|---------------------------------------------------|--------------|----------------|----------|----------|
| Dimensions<br>(LxWxD)mm | 120x42x5.4                                  | 120x76.2x5.4 | 115x44x30.5 | 120x76x56             | 100x35x30                                         | 86.8x86.8x30 | 120x76x28      | 120x40x6 | 120x76x6 |
| Switch Data             | 24VDC/6A<br>250VAC/5A                       |              | 10A/250VAC  |                       | 12VDC/5A<br>24VDC/4A                              |              |                |          |          |
| Switch information      | 1,2 (Normally Closed)<br>3,4(Normally Open) |              |             |                       | 1(COM.)<br>2(Normally Closed)<br>3(Normally Open) |              |                |          |          |
| Material                | Stainless Steel Plate                       |              |             | Stainless Steel Plate |                                                   |              | Aluminum Plate |          |          |
| Light                   | 14VDC(a,b)                                  |              |             |                       |                                                   |              |                |          |          |