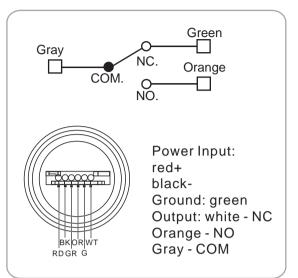

|              | Aluminum Plate |          |          |
| Light                   | 14VDC(a,b)                                  |              |             |                       |                                                   |              |                |          |          |



Innovation, Quality, Expertise, Efficiency



Exit Switch

0

 $\bigcirc$ 

#### Installation Dimensions





BSI





DPA09

Specification

DPA10

DPA09:86.8Lx86.8Wx2Dmm DPA10:115Lx44Wx45Dmm Mushroom push button with wide face plate(DPA09) Press to open button plate(DPA10) Face Plate:Stainless steel brushed finish Current Draw:5A/125VAC, 3A/250VAC

#### Installation Dimensions







#### Wiring instruction



## DPAN01-TS DPA06-TS

#### **Specification**



DPAN01-TS: 115Lx43.7Wx33.5Dmm DAP06-TS: 120Lx76.2Wx33.5Dmm No need to dismount the switch when programming Illuminated switch to indicate lock/unlock states(default - red: lock; green: unlocked) Adjustable unlocking duration time (1~60 sec.) Relay output / Low power consumption / Voltage: 12 ~ 24 VDC

#### Installation Dimensions





0

PRESS

TO EXIT

3



BSI



DPA12

DPA11

### Specification

| Model                   | DPA12                   | DPA11                 |  |  |  |  |
|-------------------------|-------------------------|-----------------------|--|--|--|--|
| Switch Life             | 500,000 times Operation |                       |  |  |  |  |
| Switch Data             | 500mA / DC24V           |                       |  |  |  |  |
| Panel Material          | Stainless