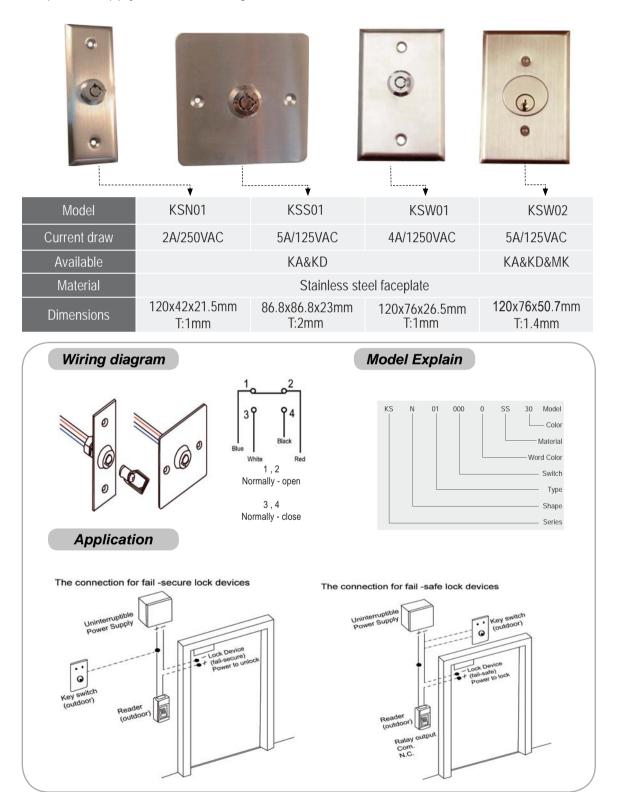

## Push Buttons

### Specification

DPA07

PUSH

| Model                   | DPA01                                       | DPA03        | DPAN01      | DPAW01                | DPA02                                             | DPA05        | DPA06          | DPA07    | DPA08    |
|-------------------------|---------------------------------------------|--------------|-------------|-----------------------|---------------------------------------------------|--------------|----------------|----------|----------|
| Dimensions<br>(LxWxD)mm | 120x42x5.4                                  | 120x76.2x5.4 | 115x44x30.5 | 120x76x56             | 100x35x30                                         | 86.8x86.8x30 | 120x76x28      | 120x40x6 | 120x76x6 |
| Switch Data             | 24VDC/6A<br>250VAC/5A                       |              | 10A/250VAC  |                       | 12VDC/5A<br>24VDC/4A                              |              |                |          |          |
| Switch information      | 1,2 (Normally Closed)<br>3,4(Normally Open) |              |             |                       | 1(COM.)<br>2(Normally Closed)<br>3(Normally Open) |              |                |          |          |
| Material                | Stainless Steel Plate                       |              |             | Stainless Steel Plate |                                                   |              | Aluminum Plate |          |          |
| Light                   | 14VDC(a,b)                                  |              |             |                       |                                                   |              |                |          |          |