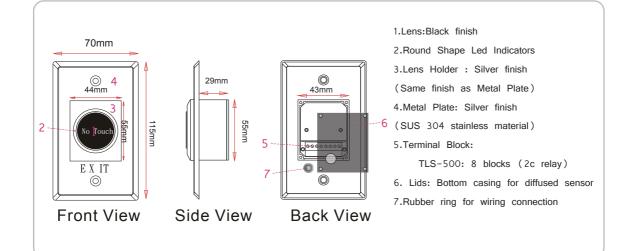

#### **Installation Dimensions**

#### **Specification**

- $\doteqdot$  No touch / Touch free Exit Sensor (Diffused Detection)
- $rac{\sim}$  Optical / Infrared Technology
- $\mathop{ \, \mathrm{\stackrel{}_{\propto}}}$  IP-55 Ingress Protection/ SUS 304 Stainless steel Plate
- ightarrow User friendly (Healthy protection): Free from contagious diseases spread
- ☆Detection range : 0.1~10cm
- Application : Gate/ Door / Exit / Automation control
- ☆ High capacity of relay dry contact(3A/AC 120V, DC30V)
- $\ddagger$  Twin led indicators for sensor standby or approached
  - 1.Sensor standby:RED LED ON
  - 2. Visitors whom approached to the sensor in 10 cm GREEN LED ON
- ☆Contact Rating :3A/AC120V, DC30V
- ☆Input Volt : DC 12V/24V
- $\stackrel{\scriptstyle \ensuremath{\sc simple}}{\sc simple}$  and clear for operation
- ☆Operation temperature range-20°C~55°C
- ☆Life:100,000 Times
- riangle Durable stainless steel plate
- ☆Dimension:
  - 115x70x29mm (TLS-500)
  - 86x86x26mm(TLS-500SQ)
- ☆Weight:85g