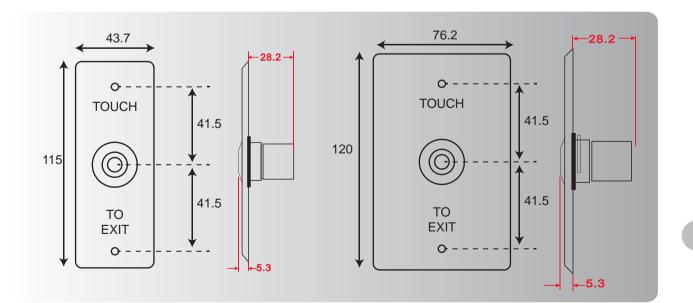

Innovation, Quality, Expertise, Efficiency



Exit Switch

0

 $\bigcirc$ 

#### Installation Dimensions





BSI





DPA09

Specification

DPA10

DPA09:86.8Lx86.8Wx2Dmm DPA10:115Lx44Wx45Dmm Mushroom push button with wide face plate(DPA09) Press to open button plate(DPA10) Face Plate:Stainless steel brushed finish Current Draw:5A/125VAC, 3A/250VAC

#### Installation Dimensions







#### Wiring instruction



## DPAN01-TS DPA06-TS

#### **Specification**



DPAN01-TS: 115Lx43.7Wx33.5Dmm DAP06-TS: 120Lx76.2Wx33.5Dmm No need to dismount the switch when programming Illuminated switch to indicate lock/unlock states(default - red: lock; green: unlocked) Adjustable unlocking duration time (1~60 sec.) Relay output / Low power consumption / Voltage: 12 ~ 24 VDC

#### Installation Dimensions





0

PRESS

TO EXIT

3



BSI



DPA12

DPA11

### Specification

| Model                   | DPA12                   | DPA11                 |  |  |  |  |
|-------------------------|-------------------------|-----------------------|--|--|--|--|
| Switch Life             | 500,000 times Operation |                       |  |  |  |  |
| Switch Data             | 500mA / DC24V           |                       |  |  |  |  |
| Panel Material          | Stainless Steel Plate   | Aluminum Plate        |  |  |  |  |
| Panel Size              | 86H × 86W × 6D (mm)     | 120H x 42W x 5.4D(mm) |  |  |  |  |
| Standard specifications | European specifications |                       |  |  |  |  |

#### Installation Dimensions

Wiring instruction



Gray NC. COM. NO. COM. NO. COM. NO. COM. NO. COM.