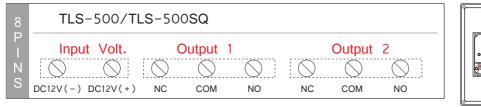

e
- ightarrow User friendly (Healthy protection): Free from contagious diseases spread
- ☆Detection range : 0.1~10cm
- Application : Gate/ Door / Exit / Automation control
- ☆ High capacity of relay dry contact(3A/AC 120V, DC30V)
- $\ddagger$  Twin led indicators for sensor standby or approached
  - 1.Sensor standby:RED LED ON
  - 2. Visitors whom approached to the sensor in 10 cm GREEN LED ON
- ☆Contact Rating :3A/AC120V, DC30V
- ☆Input Volt : DC 12V/24V
- $\stackrel{\scriptstyle \ensuremath{\sc simple}}{\sc simple}$  and clear for operation
- ☆Operation temperature range-20°C~55°C
- ☆Life:100,000 Times
- riangle Durable stainless steel plate
- ☆Dimension:
  - 115x70x29mm (TLS-500)
  - 86x86x26mm(TLS-500SQ)
- ☆Weight:85g



#### **Installation Dimensions**







#### Wiring instruction





0

**Exit Switch** 



0



# **Exit Switch**

DPA03

DPA01

## Push Buttons

### Specification

DPA07

PUSH

| Model                   | DPA01                                       | DPA03        | DPAN01      | DPAW01                | DPA02                                             | DPA05        | DPA06          | DPA07    | DPA08    |
|-------------------------|---------------------------------------------|--------------|-------------|-----------------------|---------------------------------------------------|--------------|----------------|----------|----------|
| Dimensions<br>(LxWxD)mm | 120x42x5.4                                  | 120x76.2x5.4 | 115x44x30.5 | 120x76x56             | 100x35x30                                         | 86.8x86.8x30 | 120x76x28      | 120x40x6