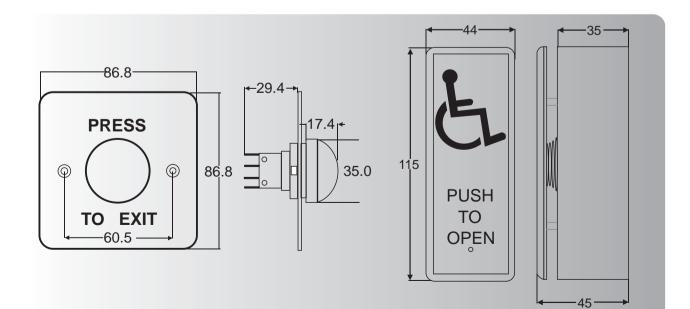

#### Installation Dimensions

BSI

DPA09

Specification

DPA10

DPA09:86.8Lx86.8Wx2Dmm DPA10:115Lx44Wx45Dmm Mushroom push button with wide face plate(DPA09) Press to open button plate(DPA10) Face Plate:Stainless steel brushed finish Current Draw:5A/125VAC, 3A/250VAC