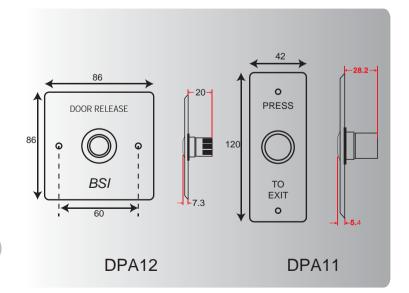

#### Installation Dimensions

0

PRESS

TO EXIT

3

BSI

DPA12

DPA11

### Specification

| Model                   | DPA12                   | DPA11                 |  |  |  |  |
|-------------------------|-------------------------|-----------------------|--|--|--|--|
| Switch Life             | 500,000 times Operation |                       |  |  |  |  |
| Switch Data             | 500mA / DC24V           |                       |  |  |  |  |
| Panel Material          | Stainless Steel Plate   | Aluminum Plate        |  |  |  |  |
| Panel Size              | 86H × 86W × 6D (mm)     | 120H x 42W x 5.4D(mm) |  |  |  |  |
| Standard specifications | European specifications |                       |  |  |  |  |