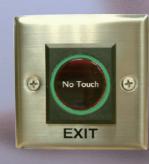

# **Exit Switch**

TLS-500SQ

**TLS-500** 

# Touchless

Power OFF

White

(Round Circle)

Or

Red LED indicator ON

(Round Circle)

Standby

On.

Beam broken

Green LED indicator ON

(Round Circle)

LED Indicato

A:Black/PC Lens

B:Round shape LED Indicato

#### **Specification**

- $\doteqdot$  No touch / Touch free Exit Sensor (Diffused Detection)
- $rac{\sim}$  Optical / Infrared Technology
- $\mathop{ \, \mathrm{\stackrel{}_{\propto}}}$  IP-55 Ingress Protection/ SUS 304 Stainless steel Plate
- ightarrow User friendly (Healthy protection): Free from contagious diseases spread
- ☆Detection range : 0.1~10cm
- Application : Gate/ Door / Exit / Automation control
- ☆ High capacity of relay dry contact(3A/AC 120V, DC30V)
- $\ddagger$  Twin led indicators for sensor standby or approached
  - 1.Sensor standby:RED LED ON
  - 2. Visitors whom approached to the sensor in 10 cm GREEN LED ON
- ☆Contact Rating :3A/AC120V, DC30V
- ☆Input Volt : DC 12V/24V
- $\stackrel{\scriptstyle \ensuremath{\sc simple}}{\sc simple}$  and clear for operation
- ☆Operation temperature range-20°C~55°C
- ☆Life:100,000 Times
- riangle Durable stainless steel plate
- ☆Dimension:
  - 115x70x29mm (TLS-500)
  - 86x86x26mm(TLS-500SQ)
- ☆Weight:85g