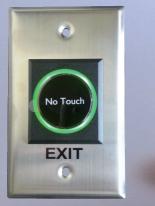

# **Exit Switch**

TLS-500SQ

**TLS-500** 

# Touchless

Power OFF

White

(Round Circle)

Or

Red LED indicator ON

(Round Circle)

Standby

On.

Beam broken

Green LED indicator ON

(Round Circle)

LED Indicato

A:Black/PC Lens

B:Round shape LED Indicato

#### **Specification**

- $\doteqdot$  No touch / Touch free Exit Sensor (Diffused Detection)
- $rac{\sim}$  Optical / Infrared Technology
- $\mathop{ \, \mathrm{\stackrel{}_{\propto}}}$  IP-55 Ingress Protection/ SUS 304 Stainless steel Plate
- ightarrow User friendly (Healthy protection): Free from contagious diseases spread
- ☆Detection range : 0.1~10cm
- Application : Gate/ Door / Exit / Automation control
- ☆ High capacity of relay dry contact(3A/AC 120V, DC30V)
- $\ddagger$  Twin led indicators for sensor standby or approached
  - 1.Sensor standby:RED LED ON
  - 2. Visitors whom approached to the sensor in 10 cm GREEN LED ON
- ☆Contact Rating :3A/AC120V, DC30V
- ☆Input Volt : DC 12V/24V
- $\stackrel{\scriptstyle \ensuremath{\sc simple}}{\sc simple}$  and clear for operation
- ☆Operation temperature range-20°C~55°C
- ☆Life:100,000 Times
- riangle Durable stainless steel plate
- ☆Dimension:
  - 115x70x29mm (TLS-500)
  - 86x86x26mm(TLS-500SQ)
- ☆Weight:85g