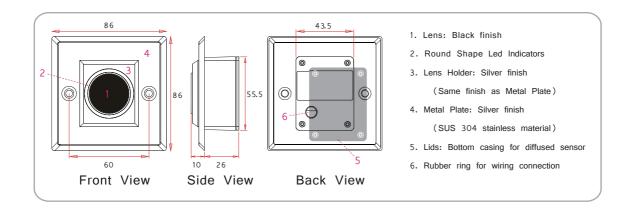

#### **Installation Dimensions**

#### **Specification**

- $\doteqdot$  No touch / Touch free Exit Sensor (Diffused Detection)
- $rac{\sim}$  Optical / Infrared Technology
- $\mathop{ \, \mathrm{\stackrel{}_{\propto}}}$  IP-55 Ingress Protection/ SUS 304 Stainless steel Plate
- ightarrow User friendly (Healthy protection): Free from contagious diseases spread
- ☆Detection range : 0.1~10cm
- Application : Gate/ Door / Exit / Automation control
- ☆ High capacity of relay dry contact(3A/AC 120V, DC30V)
- $\ddagger$  Twin led indicators for sensor standby or approached
  - 1.Sensor standby:RED LED ON
  - 2. Visitors whom approached to the sensor in 10 cm GREEN LED ON
- ☆Contact Rating :3A/AC120V, DC30V
- ☆Input Volt : DC 12V/24V
- $\stackrel{\scriptstyle \ensuremath{\sc simple}}{\sc simple}$  and clear for operation
- ☆Operation temperature range-20°C~55°C
- ☆Life:100,000 Times
- riangle Durable stainless steel plate
- ☆Dimension:
  - 115x70x29mm (TLS-500)
  - 86x86x26mm(TLS-500SQ)
- ☆Weight:85g